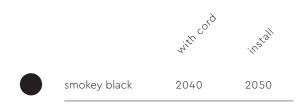

black powder-coated aluminium and the fixture is made of black powder-coated steel. Beads is equipped with a high-quality integrated LED light source. The Beads Wall 120 can be swivelled. The Beads install is dimmable through an external LED dimmer (not included). The Beads Wall 120 with cord is dimmable on the fixture.

Type Wall lamp
Environment Indoor

Material Aluminum & steel

Cord length Beads with cord | 2700 mm

Beads install | 10 mm

Weight 1,9 kg

Voltage 220-240 V Watt 13 Watt IP 20

Lightsource Integrated LED source

Lumen 1350

Kelvin Dim to warm ( 2100K to 3000K )

CRI 90

Dimmable Beads with cord | secundair dimmable

on fixture

Beads install | phase cut dimmable

Packaging

Weight 4,1 kg
Length 119 cm
Width 27 cm
Height 31 cm



## TONONE

technical specifications











## Installation

- 1. With cord: including switch and a plug.
- 2. Install : With terminal block to install directly on a junction box.

vo3-22 tonone.com