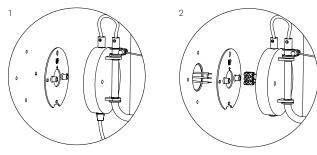

## Installation

- 1. With cord: including switch and a plug.
- 2. Install : With terminal block to install directly on a junction box.

vo3-22 tonone.com