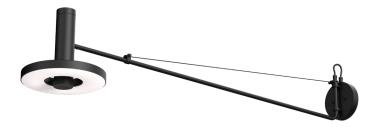

## BEADS wall 120

Design by Anton de Groof, 2018

The Beads collection is designed to fit in every environment. The modest look of the armature, shines when it comes to functionality. With its 3600 dimmable led range, Beads is a solution for every situation. The lightweight Beads is made of black powder-coated aluminium and the fixture is made of black powder-coated steel. Beads is equipped with a high-quality integrated LED light source. The Beads Wall 120 can be swivelled. The Beads install is dimmable through an external LED dimmer (not included). The Beads Wall 120 with cord is dimmable on the fixture.