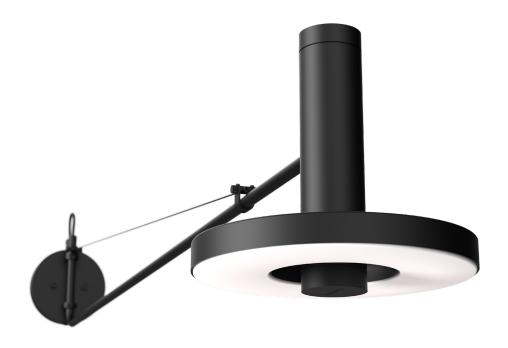

## BEADS wall 120

Design by Anton de Groof, 2018

The Beads collection is designed to fit in every environment. The modest look of the armature, shines when it comes to functionality. With its 3600 dimmable led range, Beads is a solution for every situation. The lightweight Beads is made of black powder-coated aluminium and the fixture is made of black powder-coated steel. Beads is equipped with a high-quality integrated LED light source. The Beads Wall 120 can be swivelled. The Beads install is dimmable through an external LED dimmer (not included). The Beads Wall 120 with cord is dimmable on the fixture.