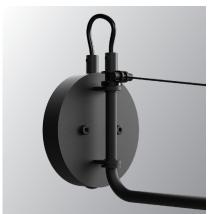

## BEADS wall 120

Design by Anton de Groof, 2018

The Beads collection is designed to fit in every environment. The modest look of the armature, shines when it comes to functionality. With its 3600 dimmable led range, Beads is a solution for every situation. The lightweight Beads is made of black powder-coated aluminium and the fixture is made of black powder-coated steel. Beads is equipped with a high-quality integrated LED light source. The Beads Wall 120 can be swivelled. The Beads install is dimmable through an external LED dimmer (not included). The Beads Wall 120 with cord is dimmable on the fixture.

Type Wall lamp
Environment Indoor

Material Aluminum & steel

Cord length Beads with cord | 2700 mm

Beads install | 10 mm

Weight 1,9 kg

Voltage 220-240 V Watt 13 Watt IP 20

Lightsource Integrated LED source

Lumen 1350