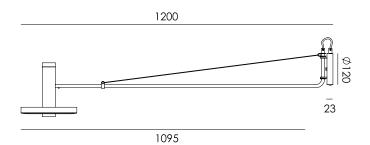

Type Wall lamp
Environment Indoor

Material Aluminum & steel

Cord length Beads with cord | 2700 mm

Beads install | 10 mm

Weight 1,9 kg

Voltage 220-240 V Watt 13 Watt IP 20

Lightsource Integrated LED source

Lumen 1350

Kelvin Dim to warm ( 2100K to 3000K )

CRI 90

Dimmable Beads with cord | secundair dimmable

on fixture

Beads install | phase cut dimmable

Packaging

Weight 4,1 kg
Length 119 cm
Width 27 cm
Height 31 cm